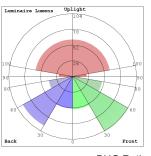

On Each Side Of The Junction Box
- Maximum Ambient Temperature: -22°F to 104°F
- IP20 indlor Only
- 5-Year Warranty

### Lighting:

Total Lumens: 120LM

Color Temperatures: 3000K

Color Rendering Index: CRI ≥ 90

Beam Angle: 120°

Rated life: 50,000 Hrs

## **Applications:**

 The bedside reading light designed to provide optimal illumination for nighttime reading while maintaining energy efficiency. Featuring a sleek and modern design, this fixture incorporates advanced lighting technology to deliver a focused beam that reduces glare and enhances visual comfort. Elevate your reading experience with this sophisticated lighting solution that perfectly balances functionality and style.

#### Other Models:

• 3W | 120LM | BRL-RH-BK • 3W | 120LM | BRL-RH-BN







## Photometrics: BRL-RH-BK







BUG Rating: B0-U3-G1

## **Other Views:**







Lens View

Front View

Night View

## Performance Table: BRL-RH-BK

| MODE  | EL NO. | Wattage | Voltage | Lumens | Color Temp. | BUG Rating | LPW |
|-------|--------|---------|---------|--------|-------------|------------|-----|
| BRL-F | RH-BK  | 3W      | 120V    | 120LM  | 3000K       | B1-U1-G0   | 40  |

# Sample Ordering

| Model |   | Style | Finish |    |
|-------|---|-------|--------|----|
| BRL   | _ | RH    | _      | BK |

Other Model: BRL-RH-WH







Lens View

Front View

Night View