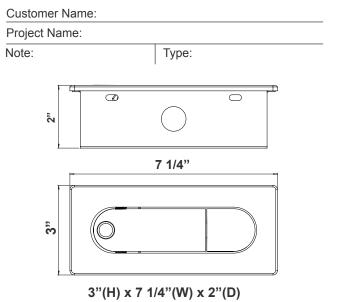

#### Mechanical:

- Rcessessd Mount, Horizontal, Black
- Aluminum Housing
- 360° Adjustable Light Head
- Four 1/2" KO On Each Side Of The Junction Box
- Maximum Ambient Temperature: -22°F to 104°F
- IP20 indlor Only
- 5-Year Warranty