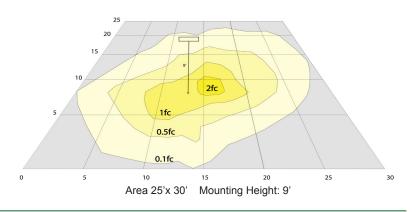

### Lighting:

Total Lumens: 120LM

Color Temperatures: 3000K

Color Rendering Index: CRI ≥ 90

Beam Angle: 120°

Rated life: 50,000 Hrs

## **Applications:**

 The bedside reading light designed to provide optimal illumination for nighttime reading while maintaining energy efficiency. Featuring a sleek and modern design, this fixture incorporates advanced lighting technology to deliver a focused beam that reduces glare and enhances visual comfort. Elevate your reading experience with this sophisticated lighting solution that perfectly balances functionality and style.