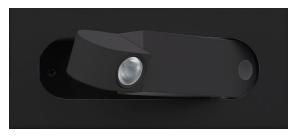

## **Features**

Rcessessd Mount, Horizontal, Black

- 5-Year Warranty
- Polycarbonate Lens

#### Mechanical:

- Rcessessd Mount, Horizontal, Black
- Aluminum Housing
- 360° Adjustable Light Head
- Four 1/2" KO On Each Side Of The Junction Box
- Maximum Ambient Temperature: -22°F to 104°F
- IP20 indlor Only
- 5-Year Warranty