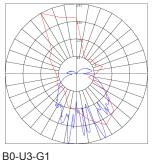

n Each Side Of The Junction Box
- Maximum Ambient Temperature: -22°F to 104°F
- IP20 indlor Only
- 5-Year Warranty

### Lighting:

Total Lumens: 120LM

Color Temperatures: 3000K

Color Rendering Index: CRI ≥ 90

Beam Angle: 120°

Rated life: 50,000 Hrs

## **Applications:**

 The bedside reading light designed to provide optimal illumination for nighttime reading while maintaining energy efficiency. Featuring a sleek and modern design, this fixture incorporates advanced lighting technology to deliver a focused beam that reduces glare and enhances visual comfort. Elevate your reading experience with this sophisticated lighting solution that perfectly balances functionality and style.

#### Other Models:

• 3W | 120LM | BRL-RH-BK • 3W | 120LM | BRL-RH-BN







## Photometrics: BRL-RH-BK







BUG Rating: B0-U3-G1

## **Other Views:**







Lens View

Front View

Night View

## Performance Table: BRL-RH-BK

| MODE  | EL NO. | Wattage | Voltage | Lumens | Color Temp. | BUG Rating | LPW |
|-------|--------|---------|---------|--------|-------------|------------|-----|
| BRL-F | RH-BK  | 3W      | 120V    | 120LM  | 3000K       | B1-U1-G0   | 40  |

# Sample Ordering

| Model |   | Style | Finish |    |
|-------|---|-------|--------|----|
| BRL   | _ | RH    | _      | BK |

Other Model: BRL-RH-WH







Lens View

Front View

Night View